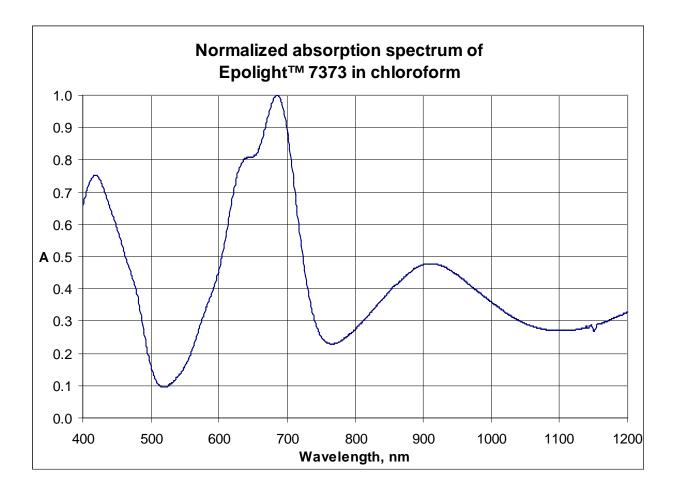

## DESCRIPTION

Designed for ANSI Z87.1 welding lenses Shade values 6 to 14 Suitable for injection molding Appearance: green powder Produces green lens

Although the information in this data sheet is presented in good faith and believed to be correct, Epolin makes no representations or warranties as to the completeness or accuracy of the information which is supplied upon the condition that the persons receiving same will make their own determination as to its suitability for their purposes prior to use. In no event will Epolin be responsible for damages of any nature whatsoever resulting from the use of or reliance upon information refers.